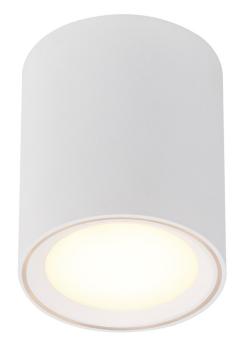

## nordlux®

Projection (cm): 12 Diameter (cm): 10

## **Fallon Long**

Item number: 47550101 White EAN: 5701581415287

Packaging unit 3 Material: Metal/Plastic IP20, Class 2 (Double isolated), 230V LED MODUL, Light source incl. 8.5w led Parallel connection possible