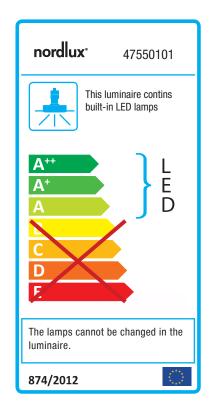

## **Fallon Long**

Item number: 47550101 White EAN: 5701581415287

Packaging unit 3 Material: Metal/Plastic IP20, Class 2 (Double isolated), 230V LED MODUL, Light source incl. 8.5w led Parallel connection possible

Area: Indoor Energy class A++ - A

## Lightsource info (pr. lightsource)

Lumen: 500 Lumen/Watt: 58,8 Lifetime: 20000 On/Off: 20000 Colour temperature: 2700K RA: 80 Beam angle: 110° Dimmable: No

Energy class A

LED surface mounted downlight for the ceiling – includes integrated LED and 4-step MoodMaker function. Change between 4 different light-ing settings using a conventional light switch.